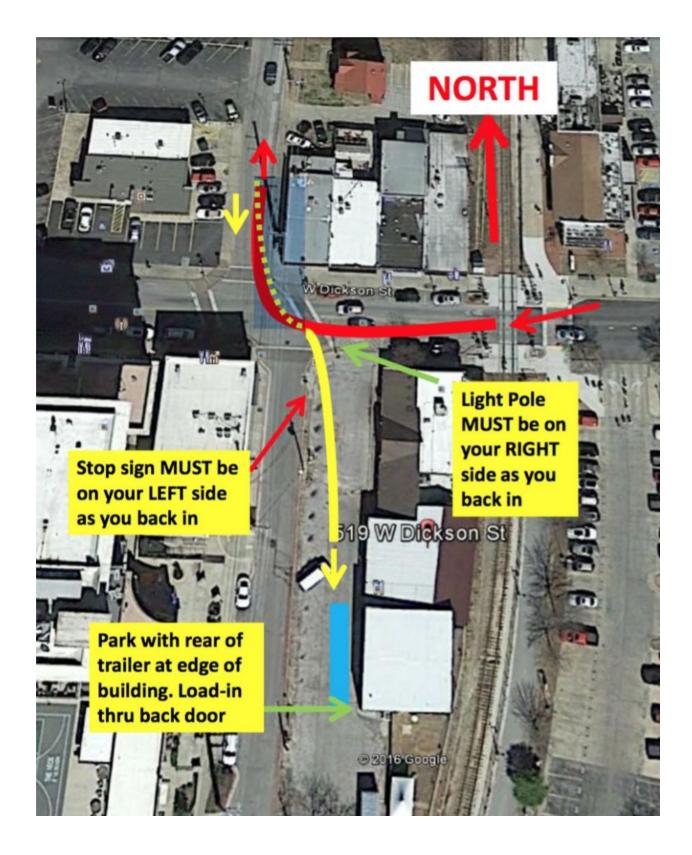

6&identifier=GML

The Chancellor Hotel 70 N East Ave, Fayetteville, AR 72701 (479) 442-5555 Maps:

https://goo.gl/maps/S3GQi7AAkS72

Gym - Clubhaus Fitness, across the street, FREE for George's bands, mention you are band Laundry - UofA Laundry, across the street; Hours: Mon-Sat 8am-5pm Greenroom - 1 greenroom directly behind stage with private shower and restroom Lighting Package Patch Kit -

https://www.dropbox.com/sh/na9n2k2rfovhepy/AAAG6scsQWSov8MmTit0zDrfa?dl=0 \*\*FRIDAY SHOWS\*\* George's has a 30 year happy hour tradition with live music every Friday which loads in at 4pm and plays 6-8pm in our large back room. Artists who wish to load in and sound check prior to this performance may do so as long as we have a dark stage by 4pm and a clear downstage

## **Parking Instructions**