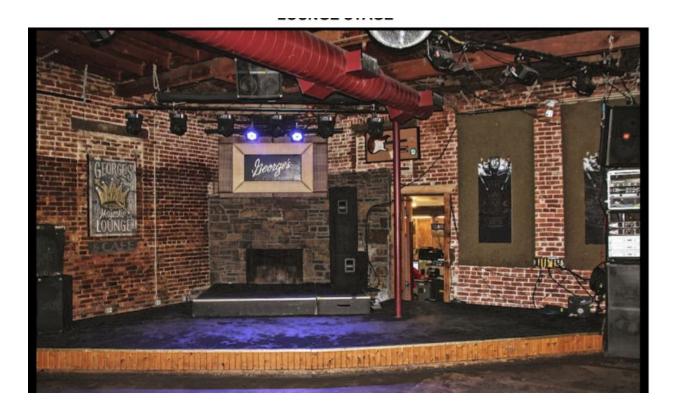

### Lounge Stage

### **Light Specs**

All Lights are 3-Pin DMX and controlled with Chauvet Show Express and APC midi controller

- (6) RGBW LED Slimpar 64 (Downstage)
- (4) RGBW LED Slimpar 64 (Upstage)
- (4) Hurricane LED Movers (Midstage)
- (1) Chauvet Hurricane 4D Hazer