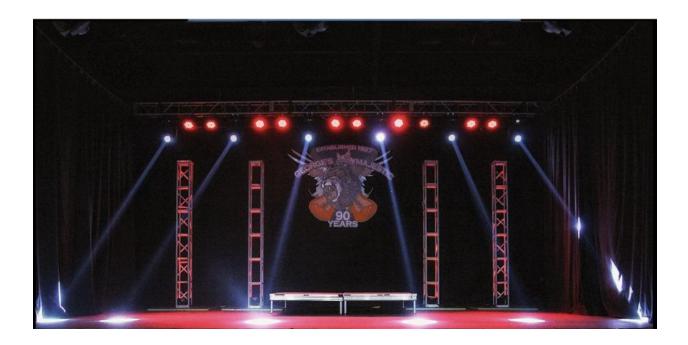

## **Garden Stage**

## **Stage Dimensions**

30' wide by 22' deep with 3' tech wings stage right and left. Trim height from deck to roof is 14' One 8x8x1 Drum Riser (Two 4x4x1 decks modular)

# **Light Specs**

100 amp 3 phase cam lock tie ins on wall (Upstage Left) separate from Audio

All lights are 3-pin DMX and controlled with Chauvet Show Express and APC 40 midi controller

- (7) RGBW Chinese Slim Par Copies (Upstage)
- (8) RGBW Chinese Slim Par Copies (Downstage)
- (4) Chinese Sharpie Vector Copies (Upstage)
- (4) Chinese Sharpie Vector Copies (Downstage)
- (4) Artfox Beam Wash 19E (Upstage)
- (1) Chauvet Hurricane 4D Hazer