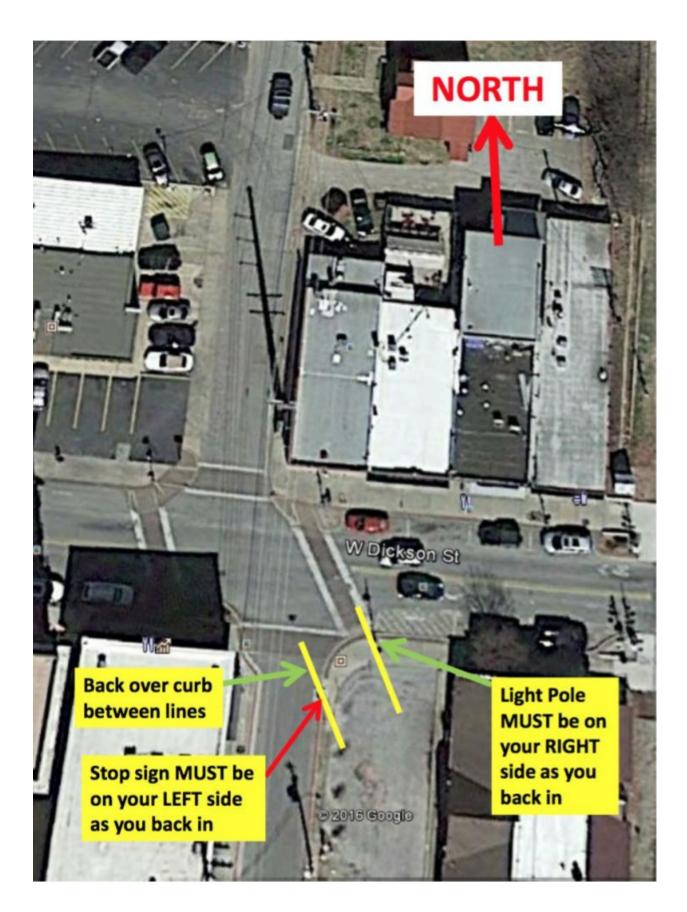

306&identifier=GML

The Chancellor Hotel 70 N East Ave, Fayetteville, AR 72701 (479) 442-5555 Maps:

https://goo.gl/maps/S3GQi7AAkS72

Gym - Clubhaus Fitness, across the street, FREE for George's bands, mention you are band Laundry - UofA Laundry, across the street; Hours: Mon-Sat 8am-5pm Greenroom - 1 greenroom directly behind stage with private shower and restroom Lighting Package Patch Kit -

https://www.dropbox.com/sh/na9n2k2rfovhepy/AAAG6scsQWSov8MmTit0zDrfa?dl=0 \*\*FRIDAY SHOWS\*\* George's has a 30 year happy hour tradition with live music every Friday which loads in at 4pm and plays 6-8pm in our large back room. Artists who wish to load in and sound check prior to this performance may do so as long as we have a dark stage by 4pm and a clear downstage

## **Parking Instructions**