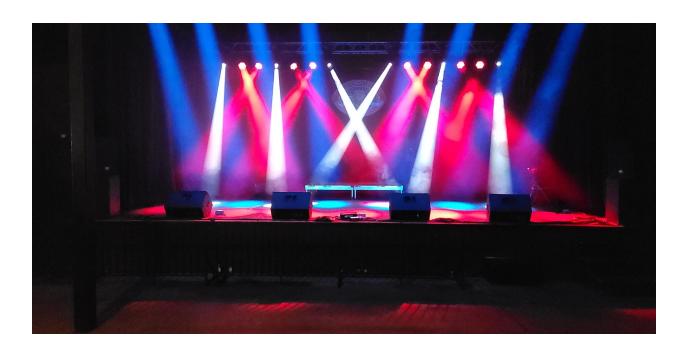

## **Garden Stage**

## **Stage Dimensions**

30' wide by 22' deep with 3' tech wings stage right and left. Trim height from deck to roof is 14'
One 8x8x1 Drum Riser (Two 4x4x1 decks modular)

## **Light Specs**

100 amp 3 phase cam lock tie ins on wall (Upstage Left) separate from Audio All lights are 3-pin DMX and controlled with Chauvet Show Express and APC 40 midi controller (8) Artfox 19E Beam Wash (Downstage)

- (2) Chinese Sharpie Vector Copies (Downstage)
- (8) Artfox Beam Wash 19E (Upstage)
- (6) Artfox Hybrid 250 (Upstage)
- (1) Chauvet Hurricane 4D Hazer
- (1) DMX Mirror Ball

(1) Chauvet X-Factor 1024

Lighting Patch & Profiles Linked Here: GML Lighting Patch & Profile