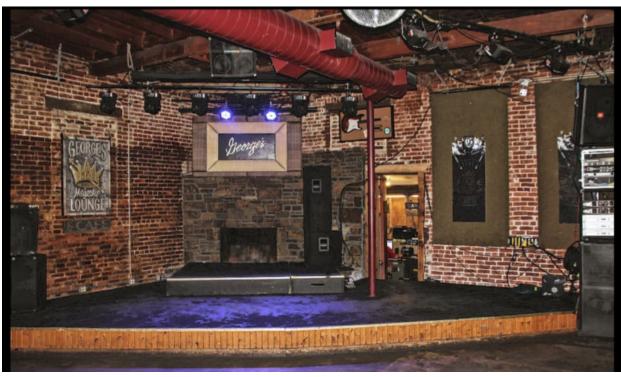

## **Lounge Stage**

## **Stage Dimensions**

25' wide and 12' deep. approximately 10-12' to the beam above the stage.

## **Light Specs**

All Lights are 3-Pin DMX and controlled with Chauvet Show Express and APC midi controller

- (6) RGBW LED Slimpar 64 (Downstage)
- (4) RGBW LED Slimpar 64 (Upstage)
- (4) Hurricane LED Movers (Midstage)