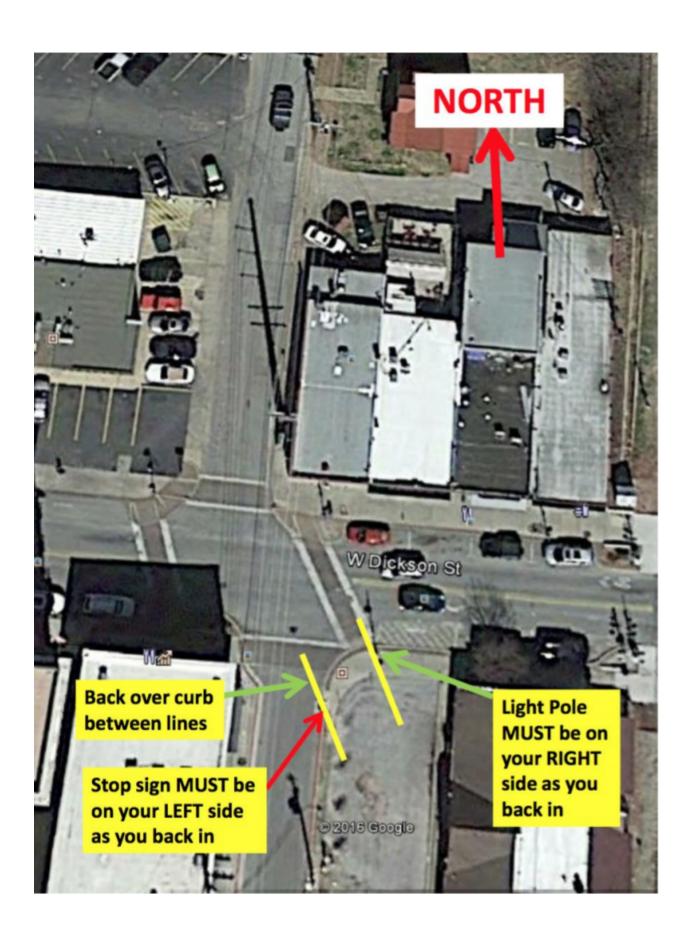

k:

Graduate Hotel

#### Booking:

https://www.graduatehotels.com/fayetteville/#/booking/step-1?promo=NEGGML

Graduate Hotel

70 N East Ave, Fayetteville, AR 72701

(479) 442-5555

Maps:

https://goo.gl/maps/S3GQi7AAkS72

Laundry - UofA Laundry, across the street; Hours: Mon-Sat 8am-5pm

Greenroom - 1 greenroom directly behind stage with private shower and restroom Lighting

Package Patch Kit -

https://www.dropbox.com/sh/na9n2k2rfovhepy/AAAG6scsQWSov8MmTit0zDrfa?dl=0
\*\*FRIDAY SHOWS\*\* George's has a 30 year happy hour tradition with live music every
Friday which loads in at 4pm and plays 6-8pm in our large back room. Artists who wish to
load in and sound check prior to this performance may do so as long as we have a dark
stage by 4pm and a clear downstage

## **Parking Instructions**