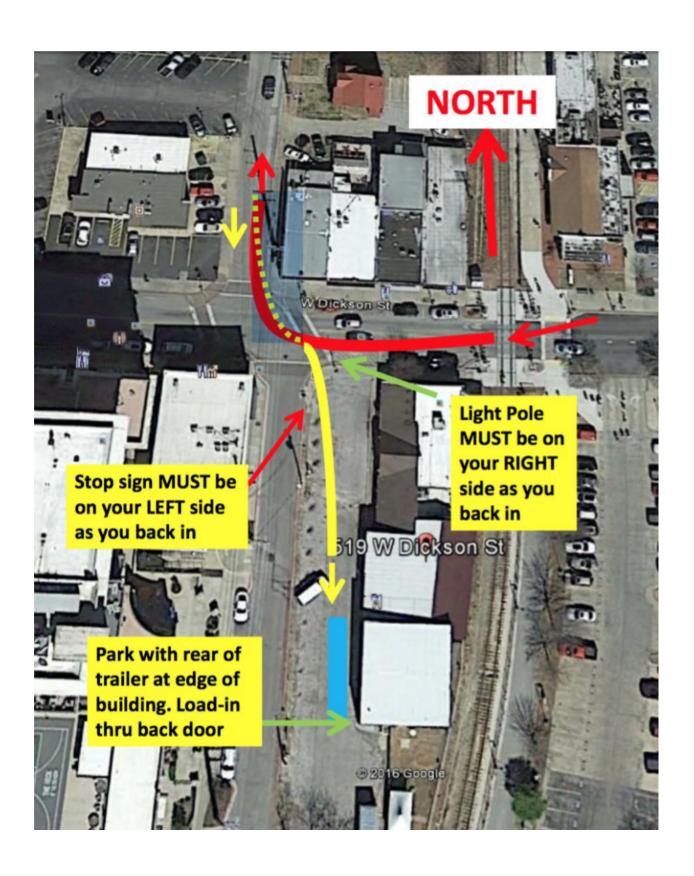

Graduate Hotel

#### Booking:

https://www.graduatehotels.com/fayetteville/#/booking/step-1?promo=NEGGML

Graduate Hotel

70 N East Ave, Fayetteville, AR 72701

(479) 442-5555

Maps:

https://goo.gl/maps/S3GQi7AAkS72

Laundry - UofA Laundry, across the street; Hours: Mon-Sat 8am-5pm

Greenroom - 1 greenroom directly behind stage with private shower and restroom Lighting

Package Patch Kit -

https://www.dropbox.com/sh/na9n2k2rfovhepy/AAAG6scsQWSov8MmTit0zDrfa?dl=0
\*\*FRIDAY SHOWS\*\* George's has a 30 year happy hour tradition with live music every
Friday which loads in at 4pm and plays 6-8pm in our large back room. Artists who wish to
load in and sound check prior to this performance may do so as long as we have a dark
stage by 4pm and a clear downstage

## **Parking Instructions**